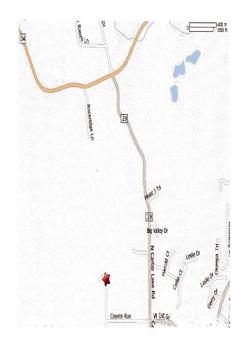

The address is: 196 Mule Deer Drive Loveland, CO 80537

#### **Directions:**

Take I- 25 or 287 to highway 34 (Loveland exit)

Head west through Loveland toward the mountains to CR 29 (Carter Lake Road)

Turn left, south to Coyote Run (a dirt road across from CR 20)

Turn right up the hill to a 'T' intersection with Mule Deer Drive

Turn right to 121 Mule Deer Drive (log house and Barn)

Drive past the house to the cream and green metal shop Building.