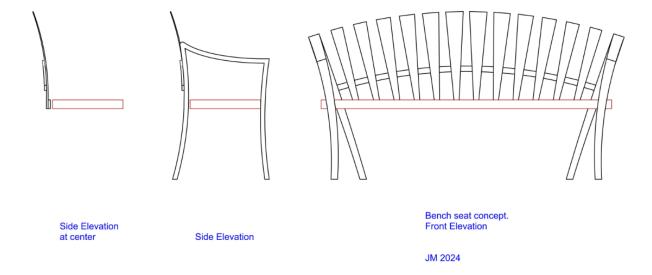

## Bench Workshop by James Makley and Stuart Shirley January 18, 2025

## Workshop:

This is a hands-on group workshop to continue forging components of the park bench started at the 2024 RMS conference. All experience levels welcomed and encouraged to join, get a chance to swing a sledgehammer, learn to shoulder a tenon, or bend components to match a drawing.